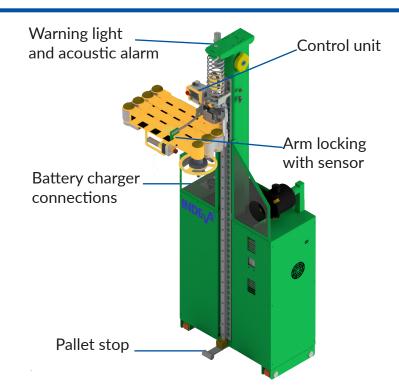

## **Safety**

## )) Acoustic alarm

Arm

If the arm is not secured when moving the lift assistor, a sensor activates an acoustic alarm In case of rope damage a mechanical safety device prevents the arm from lowering

## **Battery**

In case of low battery power, the system allows the arm to be moved to a rest or unload position; a low battery message will then be displayed

Switch-off

In case of accidental switch-off, the system allows arm to be moved to a rest or unload position