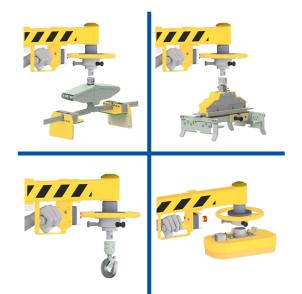

ls on the market
- **Easy and safe** to move around
- **Easy interchange of grippers** for handling different types of load
- Easy battery replacement
- Versatile: from mobile to fixed position very easy with optional base platform

## **Safety**



## )) Acoustic alarm



Arm

If the arm is not secured when moving the lift assistor, a sensor activates an acoustic alarm In case of rope damage a mechanical safety device prevents the arm from lowering



## **Battery**

In case of low battery power, the system allows the arm to be moved to a rest or unload position; a low battery message will then be displayed



Switch-off

In case of accidental switch-off, the system allows arm to be moved to a rest or unload position

#### Liftronic® Mobile

#### **Suitable for different load grippers**







# Very agile -



## Precise

# **Ergonomic**



## **兆 Zero Gravity**

### **4 JOINTS**

3 on the arm + 1 on the gripper coupling



## **ORIENTATION**

On the left or on the right according to the work area side



## **SWIVEL JOINT**

On the end of arm for continuous rotation around the gripper axis



#### **Technical data**

- **Gross load capacity:** 50 kg with a mechanical gripper 25 kg with a vacuum gripper (including gripper)
- Arm length: 2530 mm
- **Column height:** 2 choices: 2350 2750 mm
- Vertical stroke: 1500/1900 mm based on column height
- Overall size: 812 x 851 x 2440/2840 mm (depends on column height)
- Vacuum gripper: air through the arm, no pipes